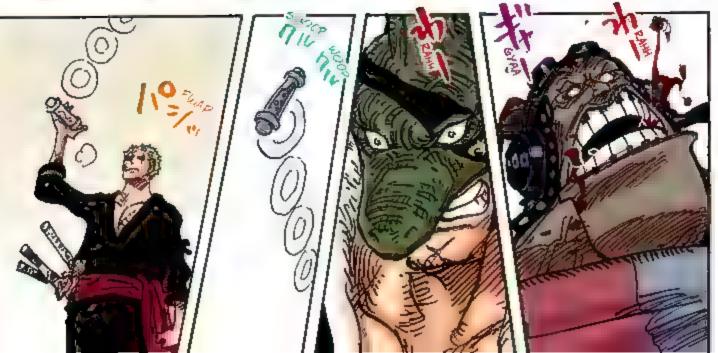

forces chase after him and decide to launch a sneak attack. With new powerful friends in tow, the raid on Onigashima begins!! While the Emperor's followers block the way on the Island, Kaido's daughter Yamato shows up and swears to fight on Luffy's side. The Red-Scabbards samural face off against Kaido on the roof of the castle, fighting to avenge their beloved Lord Oden. But Kaido steadily gains the upper hand... Luffy and others are heading for the roof too, but Kaido's henchman stand in their way.